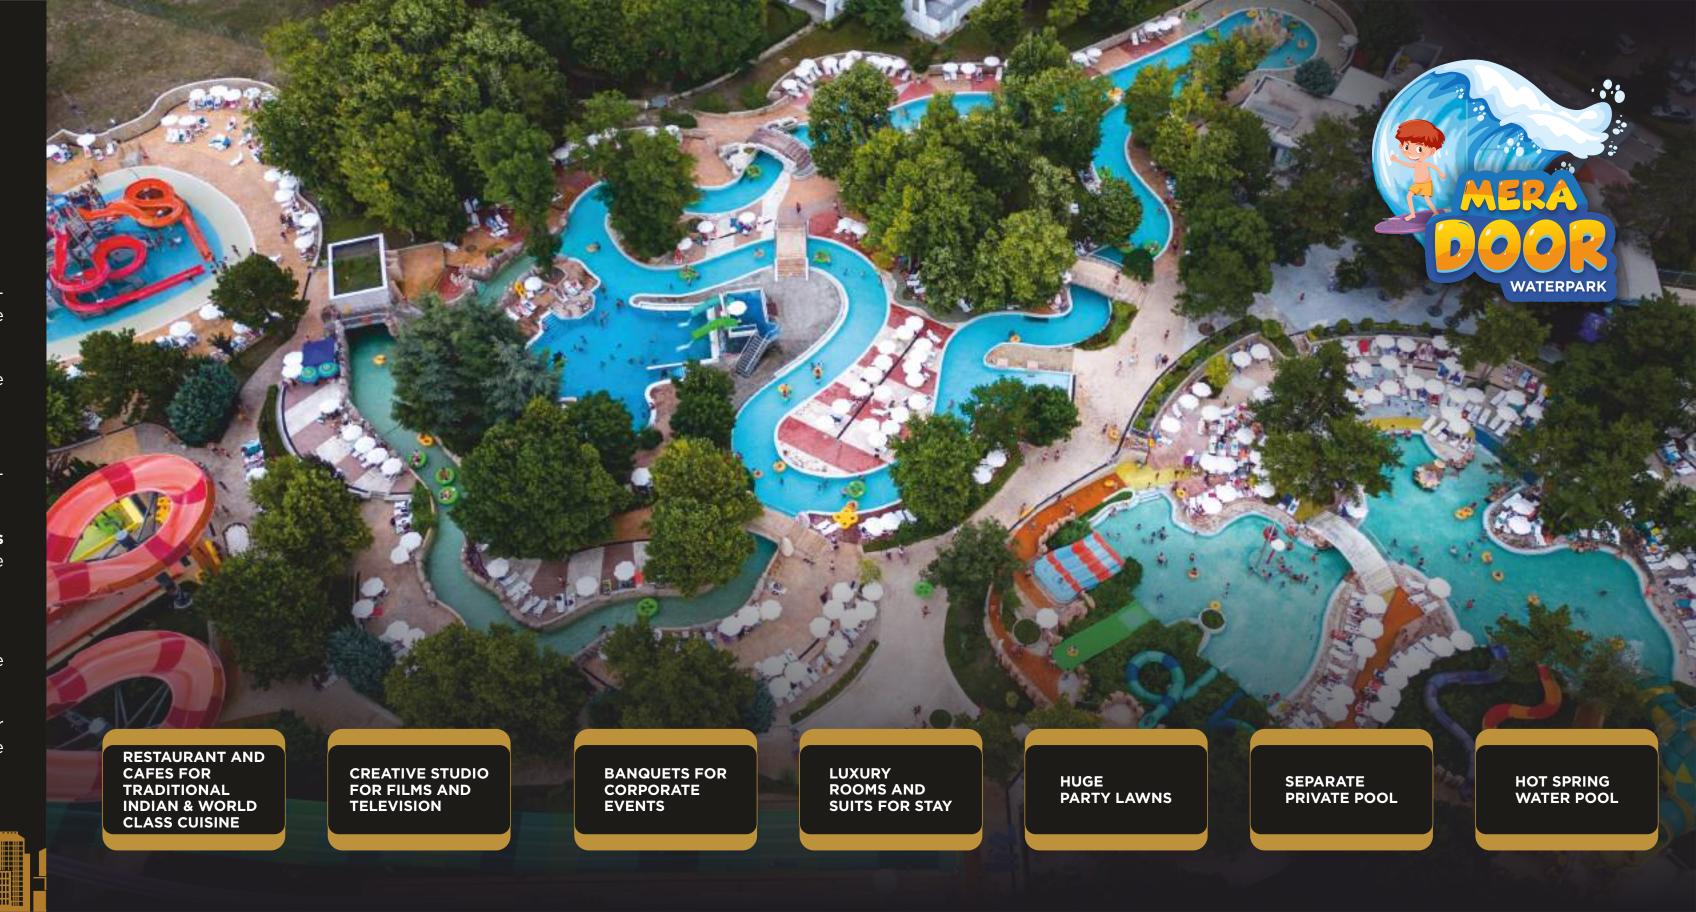

# MERADOOR WATERPARK Features & Amenities

#### THRILLING WATER SLIDES

Water slide up to 132 feet Take the plunge on your adrenalinepumping water slides, each offering a unique and thrilling ride experience.

From steep drops to twisting turns, our slides cater to both the daring adventurers and those seeking a more relaxed journey.

#### **WAVE POOL**

Experience the excitement of the ocean with our state-of-theart wave pool.

Feel the rush as waves crash against the shore of **Lucknow's** biggest pool, creating a beach-like atmosphere right in the heart of the water park.

#### **KIDDIE SPLASH ZONE**

Little ones can have a blast in our specially designed kiddie splash zone.

Mini water slides, gentle fountains, and interactive water features create a safe and entertaining environment for the youngest members of the family.