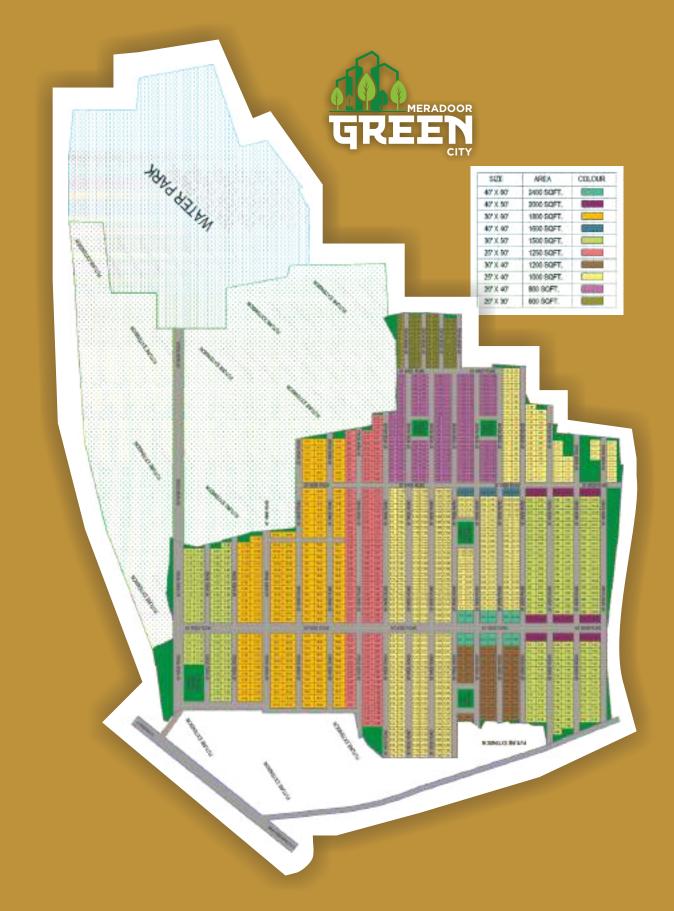

#### **MeraDoor Green City**

MERADOOR GREEN CITY at Samesi power House, Nagram Road, Lucknow is a premier real estate development project in Lucknow. This project is spread over **approximate 200 Acre**, which has launched an ambitious residential project. This project has been designed in such a way the each resident is guaranteed a lifetime of privacy and an unhurried pace of life with a completely safe, green and pollution free environment.

Indeed the property market in India real estate to have not glimmered to the metro cities but to the capital of U.P has elevated to the country.

Embraced with lush green surrounding, this project signifies the experience of serene living.

The Biggest water park of Lucknow, the dream project of MeraDoor group is coming to reality adjacent of this project.

### MERADOOR GREEN CITY

**FEATURES & AMENITIES** 